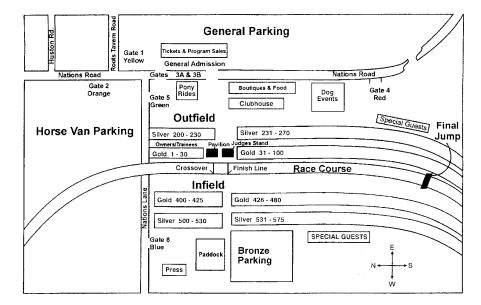

## **General Parking - Free**

General Parking is located conveniently just across the road from the event.

Gold and Silver Reserved Parking spots flank the homestretch of the Race Course in the infield and outfield. Spots are reserved by number and name and also listed in the program. Gold and Silver Parking patrons are invited to participate in the Tailgate Picnic contest. Tailgate Party Special: buy a Gold or Silver Reserved Parking Spot and purchase general admission tickets for your guests for half price only \$10 each.

**Bronze Preferred Parking** is roped off in the infield just behind the Silver Parking spots. Bronze Parking patrons are listed in the program.

The Clubhouse Tent is located in the heart of the Races, convenient to all the day's activities. This venue offers a delicious Champagne Brunch, complimentary beverages, a warm, comfortable atmosphere and lounge area. Enjoy front-row coverage of each exciting race on large screen, closed-circuit televisions -- or take a few strides outside the tent to the homestretch fence to watch the finish. Gold and Silver Parking Patrons can order 2 Clubhouse passes at a \$20 discount.